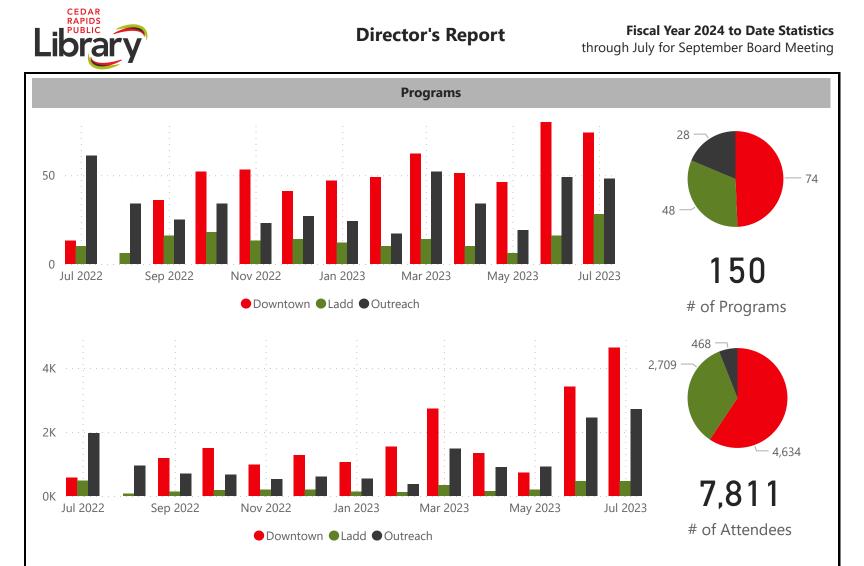

H. Library Director's Report

- Ms. Schmidt thanked the trustees for their participation and advocacy of the summer reading program. Internally, staff are competing for minutes read and the top competition is fierce. Books by Mail (BBM) patrons were also included in the summer reading program and could participate without the use of a computer. They logged over 100,000 minutes.
- Materials Manager Erin Horst, along with Volunteer Supervisor Jessica Link, will pilot the
  next level of BBM with Books by Delivery. In collaboration with City, a volunteer for
  delivery and a patron have been paired to trial this opportunity with the hopes of
  expanding the program. Mr. Elges asked if the library has considered partnering with
  Meals on Wheels to distribute books. Several years ago, that's where this project started.
  At this time, the answer is no but we will continue to ask for a partnership as our BBM
  patrons also receive meal services.
- The director's report includes data that concludes a full fiscal year. We are in the process of double-checking numbers before they are final for both the annual report and annual survey.