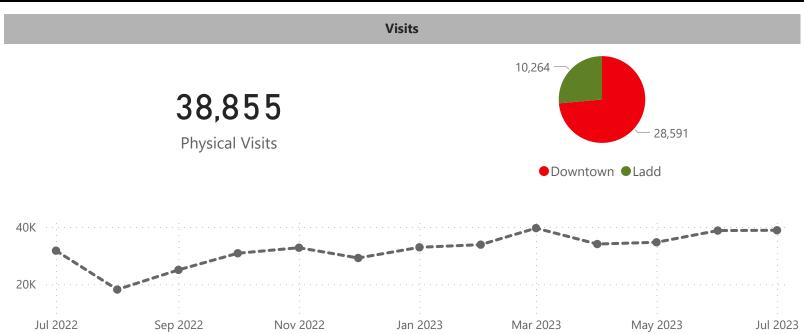

H. Library Director's Report

- Ms. Schmidt thanked the trustees for their participation and advocacy of the summer reading program. Internally, staff are competing for minutes read and the top competition is fierce. Books by Mail (BBM) patrons were also included in the summer reading program and could participate without the use of a computer. They logged over 100,000 minutes.
- Materials Manager Erin Horst, along with Volunteer Supervisor Jessica Link, will pilot the
  next level of BBM with Books by Delivery. In collaboration with City, a volunteer for
  delivery and a patron have been paired to trial this opportunity with the hopes of
  expanding the program. Mr. Elges asked if the library has considered partnering with
  Meals on Wheels to distribute books. Several years ago, that's where this project started.
  At this time, the answer is no but we will continue to ask for a partnership as our BBM
  patrons also receive meal services.
- The director's report includes data that concludes a full fiscal year. We are in the process of double-checking numbers before they are final for both the annual report and annual survey.