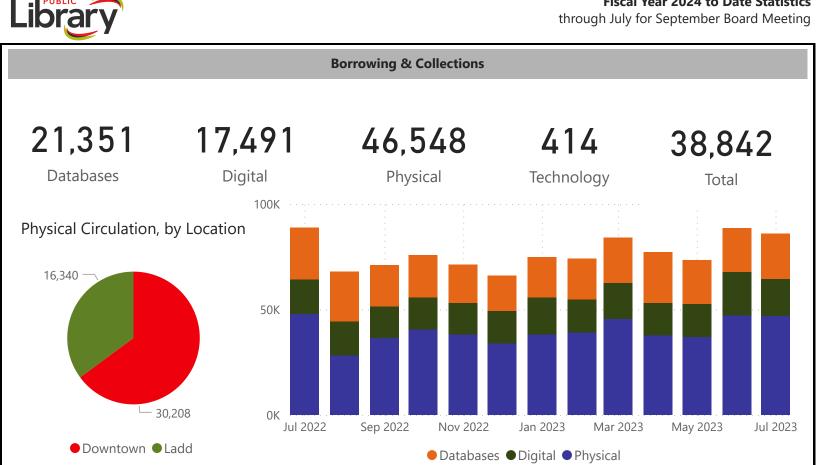

H. Library Director's Report

- Ms. Schmidt thanked the trustees for their participation and advocacy of the summer reading program. Internally, staff are competing for minutes read and the top competition is fierce. Books by Mail (BBM) patrons were also included in the summer reading program and could participate without the use of a computer. They logged over 100,000 minutes.
- Materials Manager Erin Horst, along with Volunteer Supervisor Jessica Link, will pilot the
  next level of BBM with Books by Delivery. In collaboration with City, a volunteer for
  delivery and a patron have been paired to trial this opportunity with the hopes of
  expanding the program. Mr. Elges asked if the library has considered partnering with
  Meals on Wheels to distribute books. Several years ago, that's where this project started.
  At this time, the answer is no but we will continue to ask for a partnership as our BBM
  patrons also receive meal services.
- The director's report includes data that concludes a full fiscal year. We are in the process of double-checking numbers before they are final for both the annual report and annual survey.