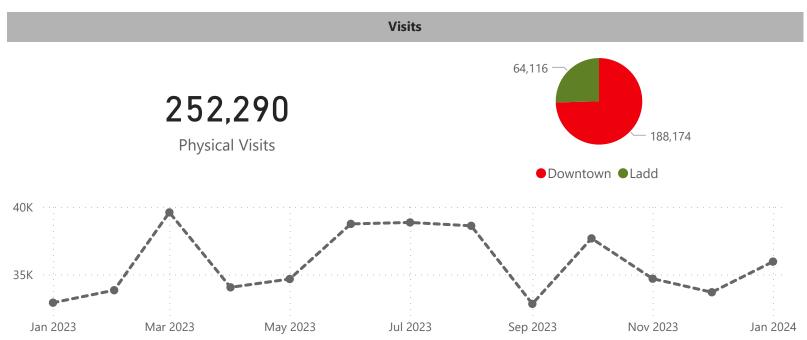

The committee recommendation to approve the revised Westside Library Recognition Opportunities as presented in the packet carried with unanimous approval.

- I. Library Director's Report
  - Ms. Schmidt shared that physical circulation continues to increase. Physical visits, if they follow projections, should break 400,000 visits this year. Many of our standard outcome data points are doing better and we're hopeful for FY24 to be a baseline data year.
  - Over the next few years, we anticipate tax caps impending growth will significantly impact cities. We are being intentional about decisions we are making now may not be sustainable in future due to the tax cuts.
- J. Old Business
  - There being no old business, the meeting continued.
- K. New Business
  - There being no new business, the meeting continued.
- L. Adjournment
  - There being no further business, the meeting adjourned at 5:23 pm.