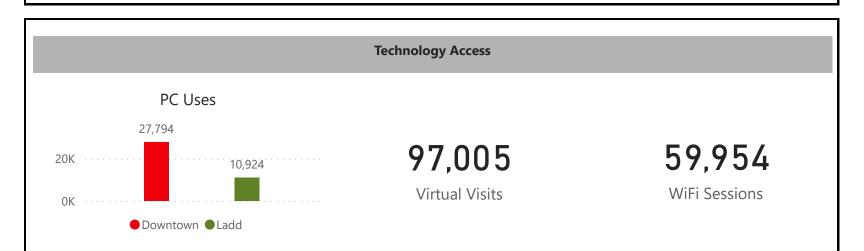

s chatting with my hairdresser, and she told me, "Everyone I know is reading these days! All my friends, and all the other women here at the salon! And I just got a Kindle for Christmas - so what do I do next so I can join them?" I told her how to sign up for a library card and about the different apps she could use with it. She said she'd be in soon to get a card, and she would bring her Kindle with her in case she had any questions about how to start using Libby. Then we spent the rest of the haircut chatting about different genres and popular books.

It was just a moment out in the world, but it made me smile to hear her say that reading is the newly popular activity amongst the women that she knows, and to see her get excited about joining the library. - Alison Gowans, Content Writer



The Technology Solutions team has been working through retention policy implementation plans. The team has been coordinating with City of Cedar Rapids IT department to align retention policies for email and Microsoft Teams. Retention policies save space and simplify processes for public information requests. The team is continuing to install new staff computers and is primarily working through staff stations in the offices. Public work stations have been updated and are working well.



through January for March Board Meeting





Despite the weather, patrons turned out for meeting room reservations in the month of January: approximately 214 events that brought an estimated 2,994 people to the Library. There were slightly fewer celebrations or parties and a broad and diverse use of rooms