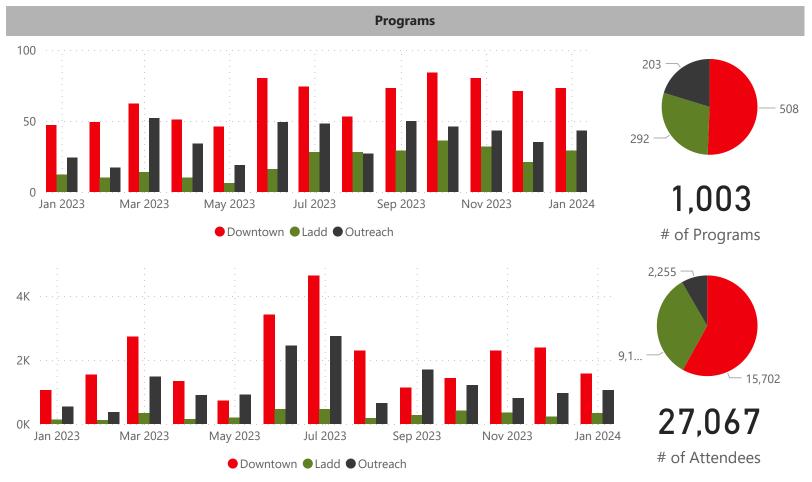

The committee recommendation to approve the revised Westside Library Recognition Opportunities as presented in the packet carried with unanimous approval.

- I. Library Director's Report
  - Ms. Schmidt shared that physical circulation continues to increase. Physical visits, if they follow projections, should break 400,000 visits this year. Many of our standard outcome data points are doing better and we're hopeful for FY24 to be a baseline data year.
  - Over the next few years, we anticipate tax caps impending growth will significantly impact cities. We are being intentional about decisions we are making now may not be sustainable in future due to the tax cuts.
- J. Old Business
  - There being no old business, the meeting continued.
- K. New Business
  - There being no new business, the meeting continued.
- L. Adjournment
  - There being no further business, the meeting adjourned at 5:23 pm.