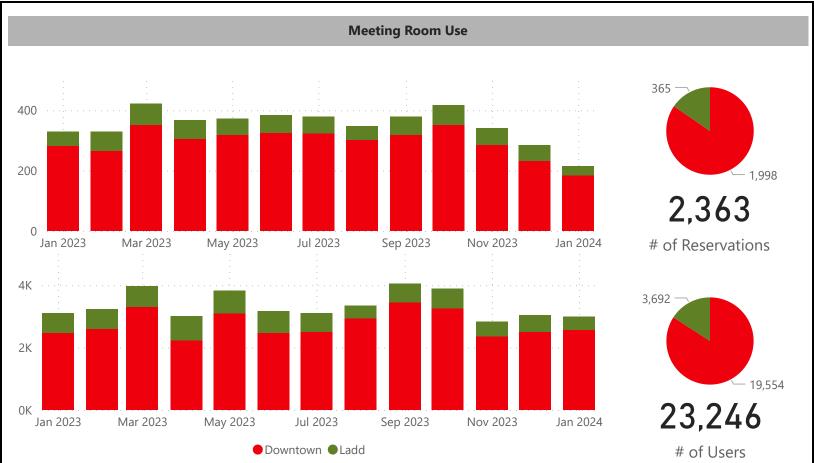

es and popular books.

It was just a moment out in the world, but it made me smile to hear her say that reading is the newly popular activity amongst the women that she knows, and to see her get excited about joining the library. - Alison Gowans, Content Writer



The Technology Solutions team has been working through retention policy implementation plans. The team has been coordinating with City of Cedar Rapids IT department to align retention policies for email and Microsoft Teams. Retention policies save space and simplify processes for public information requests. The team is continuing to install new staff computers and is primarily working through staff stations in the offices. Public work stations have been updated and are working well.



through January for March Board Meeting





Despite the weather, patrons turned out for meeting room reservations in the month of January: approximately 214 events that brought an estimated 2,994 people to the Library. There were slightly fewer celebrations or parties and a broad and diverse use of rooms all the same. People gathered for play groups, DnD Campaigns, coloring groups and Scrabble groups, support groups and Cub Scout meetings which would provide some much-needed connection during the cold winter.

This month also proved to be an important place for civic engagement and learning as the Cedar Rapids Police Department held a fraud awareness workshop. The NAACP hosted a film viewing. Students from City View High School, who have attended class at the library, hosted a Trans Youth Rights Panel that was open to the public a